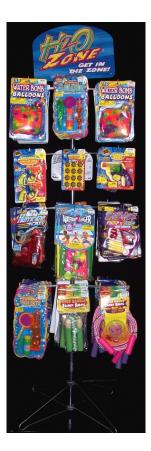

## **EVERDAY TOY SPINNER**

- LARGE SELECTION & PREPRICED
- RACKING INCLUDED WITH HEADER CARD
- RE-ORDERS AVAILABLE BY ITEM
- BOX TOY DISPLAYS AVAILABLE
- COST RANGE FROM \$275.00 TO \$370.00 FOR FULL DIS-PLAY (DEPENDING ON MIX OF DISPLAY ITEMS)
- 35% MARGIN
- QUICK SHIP FOB BURNSVILLE, MN
- ITEM #:E2014TOY

BIGCITY

| Assortment of Everyday &       | Order Qty | Price Range                 | SRP Range     |
|--------------------------------|-----------|-----------------------------|---------------|
| Summer H2O Toys                |           |                             |               |
| WWW.JACOLLC.COM                | 185—214   | \$.65—\$3.25                | \$1.00—\$4.99 |
|                                |           |                             |               |
| Reorders are Available by Item |           | ** Direct Store Delivery ** |               |